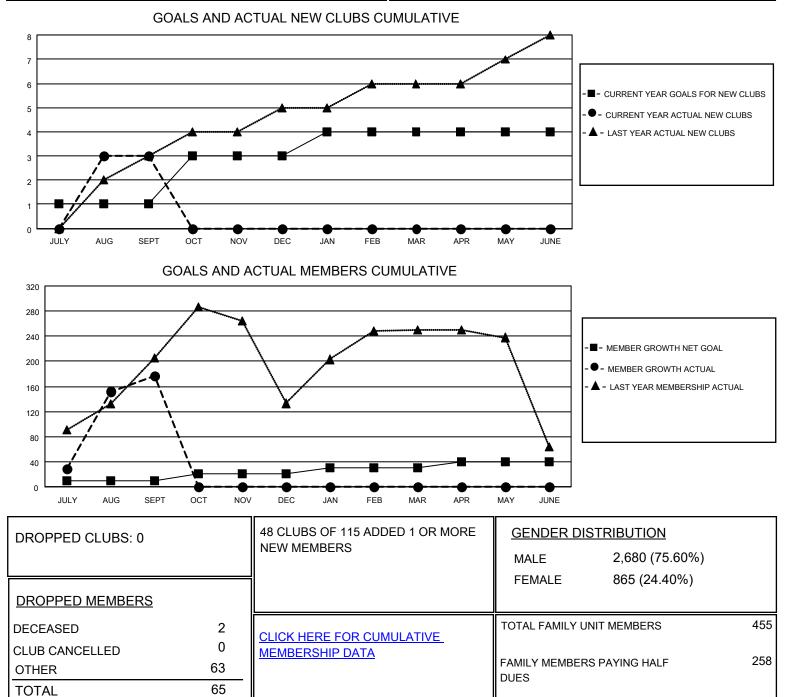

## LOCATION MALAYSIA

District 308 B2

Results as of: 9/30/2020

| Clubs                 |               |           |               | Members               |                         |                         |                                                    |
|-----------------------|---------------|-----------|---------------|-----------------------|-------------------------|-------------------------|----------------------------------------------------|
| RESULTS FOR 2020-2021 |               |           |               | RESULTS FOR 2020-2021 |                         |                         |                                                    |
| QUARTER               | NEW CLUB GOAL | NEW CLUBS | DROPPED CLUBS | QUARTER MEM           | IBER GROWTH NET<br>GOAL | MEMBER GROWTH<br>ACTUAL | DROPPED<br>MEMBERS ACTUAL<br>(including transfers) |
| JULY/AUG/SEPT         | 1             | 3         | 0             | JULY/AUG/SEPT         | 10                      | 250                     | 65                                                 |
| OCT/NOV/DEC           | 2             | 0         | 0             | OCT/NOV/DEC           | 10                      | 0                       | 0                                                  |
| JAN/FEB/MAR           | 1             | 0         | 0             | JAN/FEB/MAR           | 10                      | 0                       | 0                                                  |
| APR/MAY/JUNE          | 0             | 0         | 0             | APR/MAY/JUNE          | 10                      | 0                       | 0                                                  |